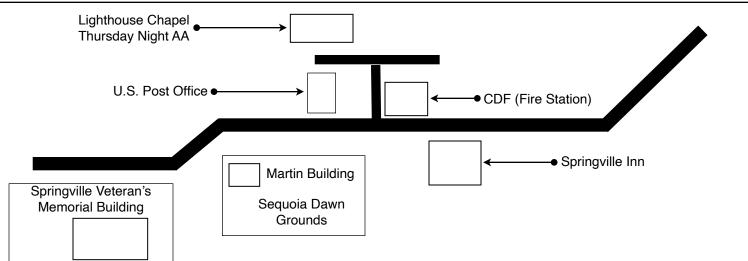

## Springville Veterans Memorial Building 35944 Highway 190 Springville, California