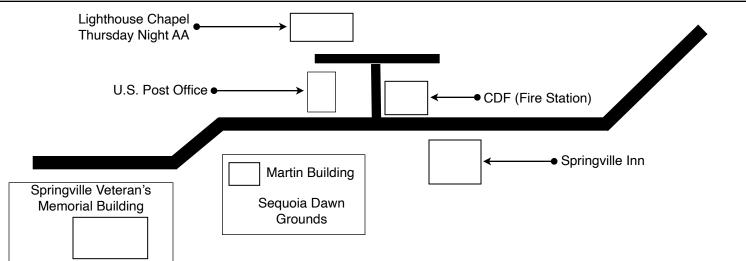

## Springville Veterans Memorial Building 35944 Highway 190 Springville, California