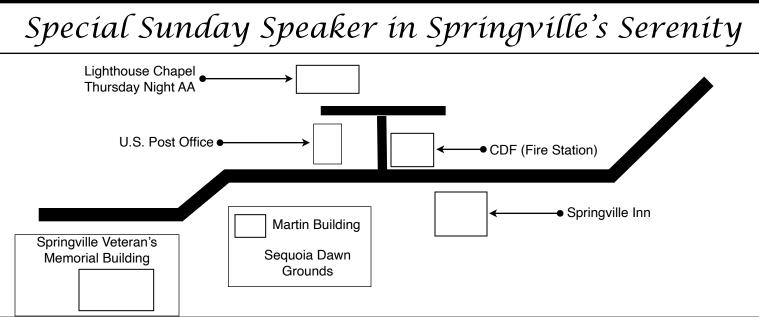

## Springville Veterans Memorial Building 35944 Highway 190 Springville, California