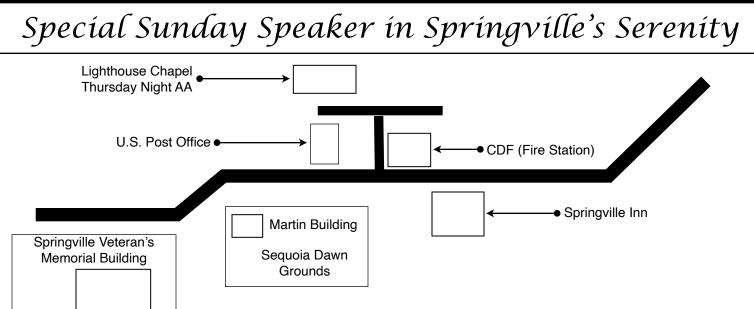

## Springville Veterans Memorial Building 35944 Highway 190 Springville, California

## For Information: Call 559-539-3814

- From Highway 99 at Tipton (south of Tulare) Take Highway 190 turnoff toward the Sierras - 32 miles east to Springville
- From Highway 99 at Bakersfield Take Highway 65 north 45 miles to Highway 190 - 17 miles east to Springville